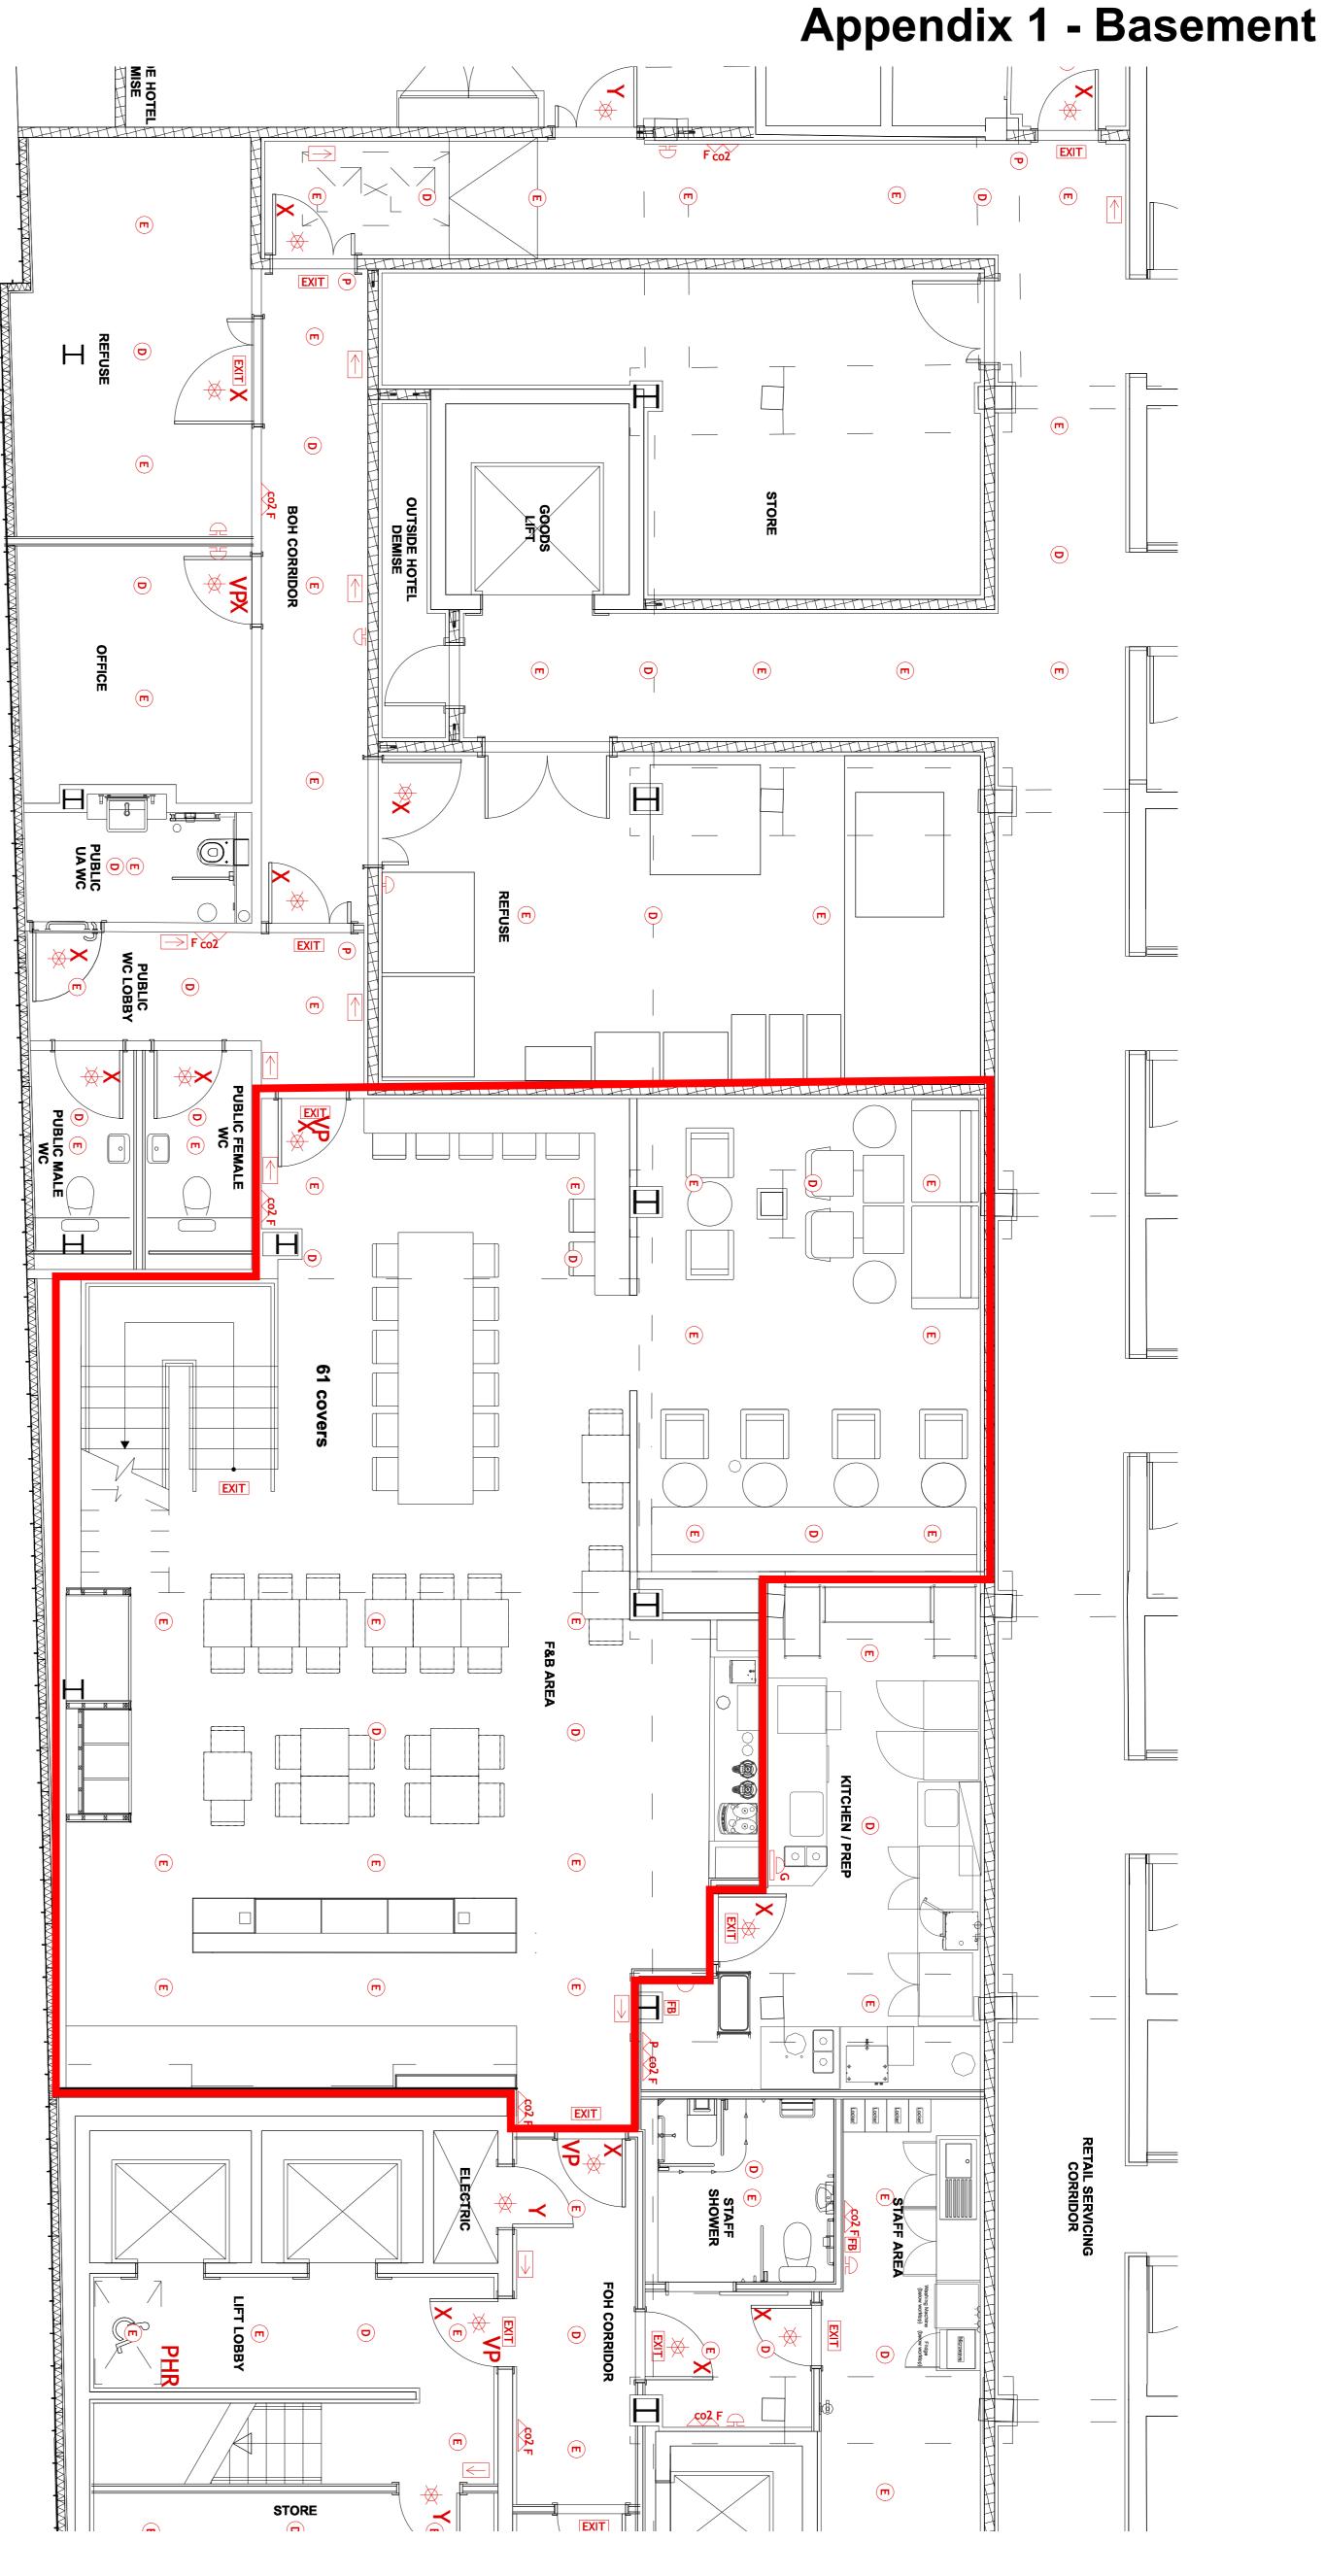

**Legend**Licensed area is public area outlined in red.

|            | MINOR<br>MOVED<br>DIRECT<br>REQUIR | INDICATIVE ONLY AS AT THE TIME OF THE PLAN. THERE MAY BE MINDICATIVE ONLY AS AT THE TIME OF THE PLAN. THERE MAY BE MINOR MODIFICATIONS TO SUCH EQUIPMENT OR IT MAY BE MOVED FROM TIME TO TIME WITH THE AGREEMENT OR AT THE DIRECTION OF THE FIRE SAFETY OFFICER. THIS SHALL NOT REQUIRE THE PLANS TO BE AMENDED. |
|------------|------------------------------------|------------------------------------------------------------------------------------------------------------------------------------------------------------------------------------------------------------------------------------------------------------------------------------------------------------------|
|            | LICENS<br>AREAS                    | LICENSABLE ACTIVITIES MAY BE CARRIED OUT IN THE PUBLIC AREAS OF THE PREMISES.                                                                                                                                                                                                                                    |
|            | ALL STE<br>BUILDIN<br>THEY W       | ALL STEPS AND STAIRCASES COMPLY WITH THE RELEVANT<br>BUILDING REGULATIONS REQUIREMENTS IN FORCE AT THE TIME<br>THEY WERE INSTALLED.                                                                                                                                                                              |
|            | KEY:                               |                                                                                                                                                                                                                                                                                                                  |
|            | ₽                                  | FIRE ALARM PANEL                                                                                                                                                                                                                                                                                                 |
|            | <b>a</b> []                        | FIREMAN'S SWITCH                                                                                                                                                                                                                                                                                                 |
|            | Ю                                  | FIRE ALARM SOUNDER (WALL MOUNTED)                                                                                                                                                                                                                                                                                |
|            | <b>©</b>                           | FIRE ALARM CALL POINT WITH FIRE PROCEDURES NOTICE OVER                                                                                                                                                                                                                                                           |
|            |                                    | FIRE BLANKET                                                                                                                                                                                                                                                                                                     |
|            | <del>()</del>                      | FIRE RISER DUCT                                                                                                                                                                                                                                                                                                  |
|            | m                                  | EMERGENCY LIGHT                                                                                                                                                                                                                                                                                                  |
| / `        | •                                  | PUSH BUTTON TO EXIT                                                                                                                                                                                                                                                                                              |
|            |                                    | GAS SHUT OFF BUTTON                                                                                                                                                                                                                                                                                              |
|            | 0                                  | DETECTOR WITH SOUNDER                                                                                                                                                                                                                                                                                            |
| XIT        | EX.                                | ILLUMINATED EXIT SIGN                                                                                                                                                                                                                                                                                            |
| \ <b>E</b> | 1                                  | NON-ILLUMINATED FIRE ESCAPE DIRECTIONAL SIGN                                                                                                                                                                                                                                                                     |
|            | ₩                                  | HALF HOUR FIRE DOOR                                                                                                                                                                                                                                                                                              |
|            | <                                  | AUTOMATIC FIRE DOOR KEEP CLEAR SIGN,<br>THESE DOORS HAVE ELECTROMAGNETIC HOLD OPEN DEVICES<br>LINKED TO THE FIRE ALARM                                                                                                                                                                                           |
| <u> </u>   | ×                                  | FIRE DOOR KEEP SHUT SIGN                                                                                                                                                                                                                                                                                         |
|            | ~                                  | FIRE DOOR KEEP LOCKED SIGN                                                                                                                                                                                                                                                                                       |
|            | ş                                  | VISION PANEL                                                                                                                                                                                                                                                                                                     |
|            | PB                                 | PUSH BAR TO OPEN                                                                                                                                                                                                                                                                                                 |
|            | D <sub>11</sub>                    | FOAM EXTINGUISHER                                                                                                                                                                                                                                                                                                |
|            | ⊳                                  | POWDER EXTINGUISHER                                                                                                                                                                                                                                                                                              |
|            | D <sub>0</sub>                     | CARBON DIOXIDE EXTINGUISHER                                                                                                                                                                                                                                                                                      |
|            | D <sub>K</sub>                     | WATER EXTINGUISHER                                                                                                                                                                                                                                                                                               |

WET CHEMICAL EXTINGUISHER